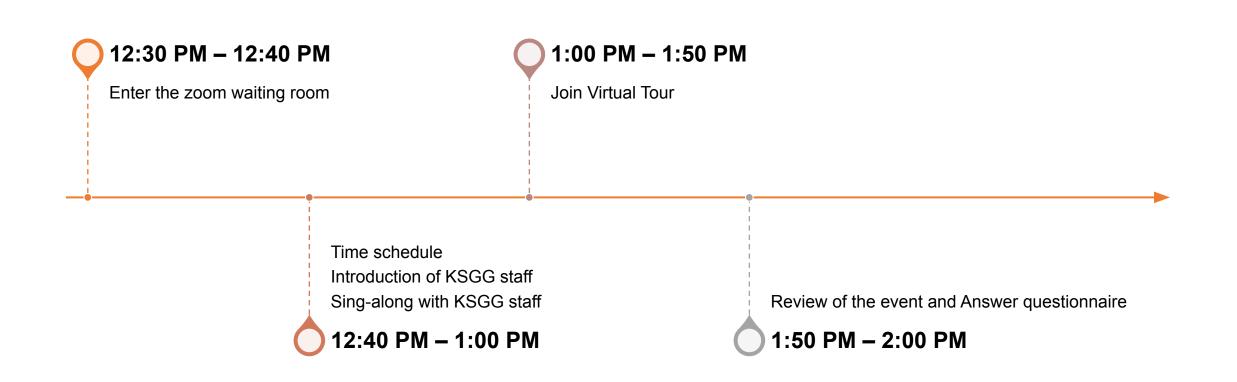

### Virtual Tour with KSGG

Supported by Nihongo Space, Japanese Section, ILA

## Time schedule



# KSGG staff

\*Kanagawa Systematized Goodwill Guide (KSGG) Club is a non-profit voluntary organization in Kanagawa Prefecture, Japan. KSGG has organized volunteer tours around Kanagawa prefecture for International students of Tokyo Tech regularly over many years.

### Groups and Destinations

| Group 1<br>(Room1) | Kamakura, Tsurugaoka Hachimangu and Komachi dori street Tour |
|--------------------|--------------------------------------------------------------|
| Group 2<br>(Room2) | Kamakura, Tsurugaoka Hachimangu and Komachi dori street Tour |
| Group 3<br>(Room3) | Kawasaki Japan Open Air Folk House Museum Tour               |

### **Tours Today**

□ Kamakura, Tsurugaoka Hachimangu and Komachi dori street Tour

Kamakura, 50km south of Tokyo, is the unique city, where the 'samurai', o